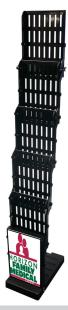

# Easy View Literature Display

1

- 1 Soft Case
- 2 Literature Display
- 3 Elastic Secure Strap

#### Step 2

With both hands lift the top rack upwards to expand the Literature Display (2) to its full height.

Shown with

optional graphic.