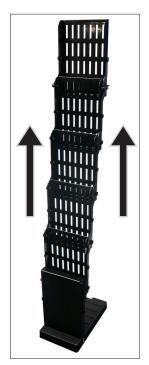

#### Step 2

With both hands lift the top rack upwards to expand the Literature Display (2) to its full height.

Shown with

optional graphic.