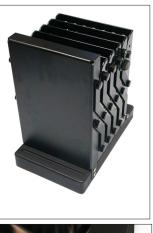

# Easy View Literature Display

1

- 1 Soft Case
- 2 Literature Display
- 3 Elastic Secure Strap

### Step 3

Turn the locking arms downward to secure the Literature Display in place.